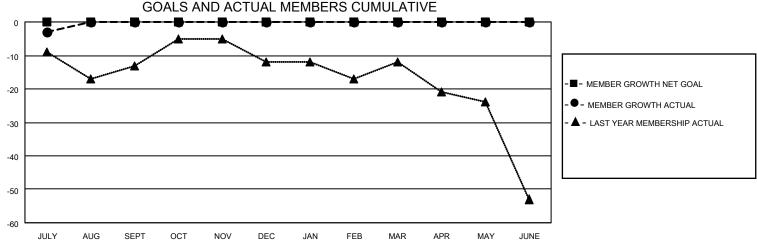

## District 22 C

| Clubs                 |               |           |               | Members               |                        |                         |                                                    |
|-----------------------|---------------|-----------|---------------|-----------------------|------------------------|-------------------------|----------------------------------------------------|
| RESULTS FOR 2023-2024 |               |           |               | RESULTS FOR 2023-2024 |                        |                         |                                                    |
| QUARTER               | NEW CLUB GOAL | NEW CLUBS | DROPPED CLUBS | QUARTER MEME          | BER GROWTH NET<br>GOAL | MEMBER GROWTH<br>ACTUAL | DROPPED<br>MEMBERS ACTUAL<br>(including transfers) |
| JULY/AUG/SEPT         | 0             | 0         | 0             | JULY/AUG/SEPT         | 0                      | 3                       | 4                                                  |
| OCT/NOV/DEC           | 0             | 0         | 0             | OCT/NOV/DEC           | 0                      | 0                       | 0                                                  |
| JAN/FEB/MAR           | 0             | 0         | 0             | JAN/FEB/MAR           | 0                      | 0                       | 0                                                  |
| APR/MAY/JUNE          | 0             | 0         | 0             | APR/MAY/JUNE          | 0                      | 0                       | 0                                                  |